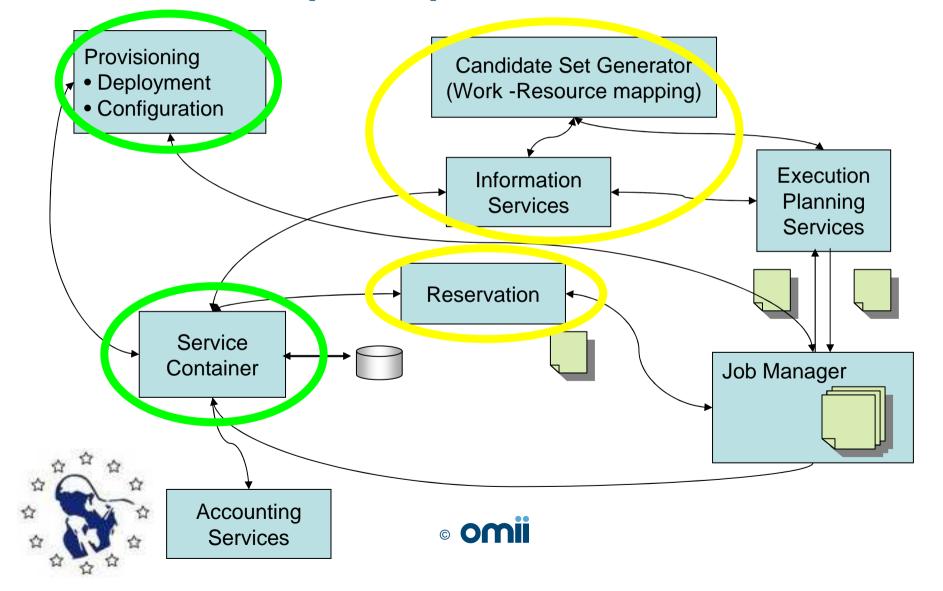

ion API (DRMAA-WG)
- Simple API for Grid Applications (SAGA-RG)
- Simple API for Grid Applications Core (SAGA-CORE-WG)



### **Open Grid Services Architecture**



#### **Execution Management**

- Job description & submission
- Scheduling
- Resource provisioning

#### **Data Services**

- Common access facilities
- Efficient & reliable transport
- Replication services

#### **Resource Management**

- Discovery
- Monitoring
- Control

#### **Self-Management**

- Self-configuration
- Self-optimization
- Self-healing

#### **Information Services**

- Registry
- Notification
- Logging/auditing

#### **Security**

- Cross-organizational users
- Trust nobody
- Authorized access only

**OGSA** "profiles"

OGSA

Web services foundation



## **Execution Management Services (EMS) within OGSA**







## **Typical WG Activities**

- Telephone Calls
  - OGSA twice a week
  - GIN every two weeks
- Physical meetings
  - Sessions during OGF events for outreach









- Bring together production Grid Activities
  - Authorisation (VOMS)
  - Jobs (pre WS-GRAM & WS-GRAM GT4 & JSDL)
  - Data (SRM & GridFTP)
- Production Grids
  - National Grid Service
  - EGEE
  - Open Science Grid
  - Nordu Grid